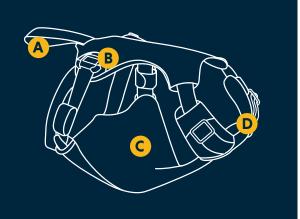

# **KEY FEATURES**

- (A) Universal seat belt attachment
- (B) All-metal, strength-rated hardware
- C Comfortable for extended wear
- Secures dogs during sudden vehicle movements