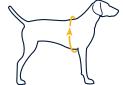

#### SIZING

#### **DOG'S GIRTH**

Measure around widest part of rib cage

13-17 in (33-43 cm)

17-22 in

22-27 in

27-32 in (69-81 cm)

32-42 in (81-107 cm)